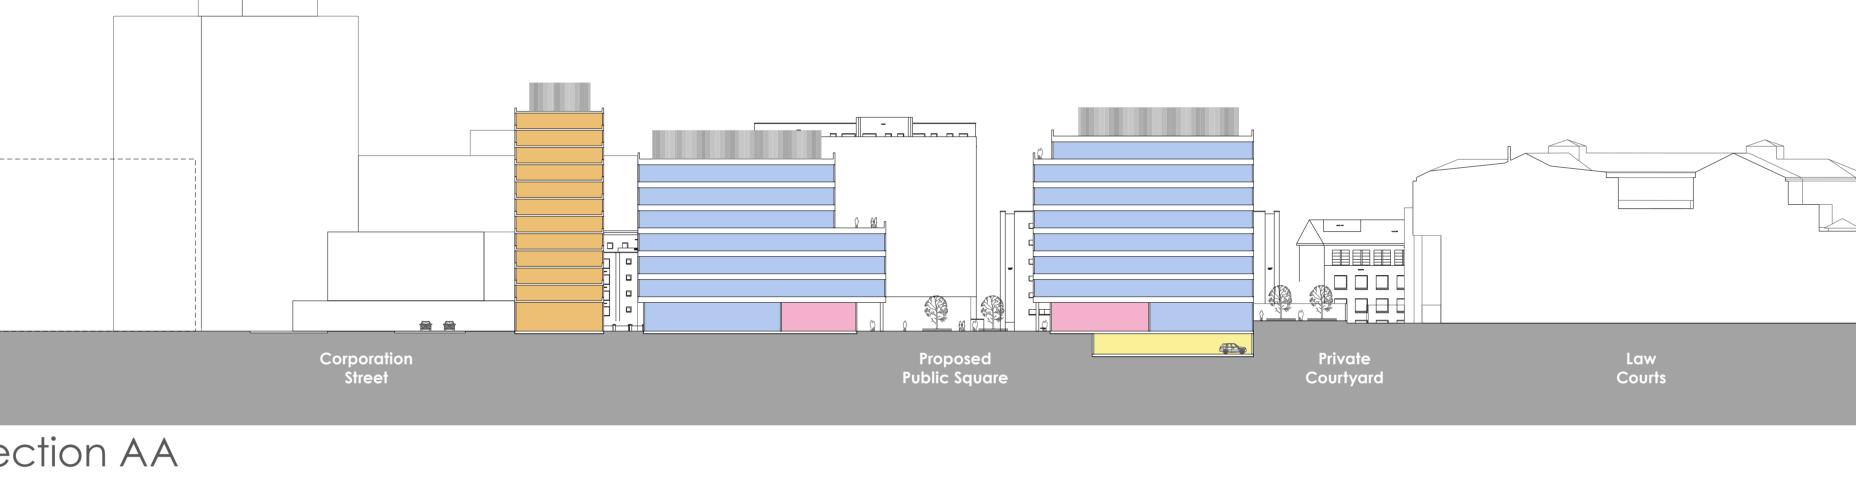

The plans below show an example of how the future development could be delivered in terms of

design matters to be considered at a later date.

building block form and uses. The application will agree the principle of the proposed uses with detailed