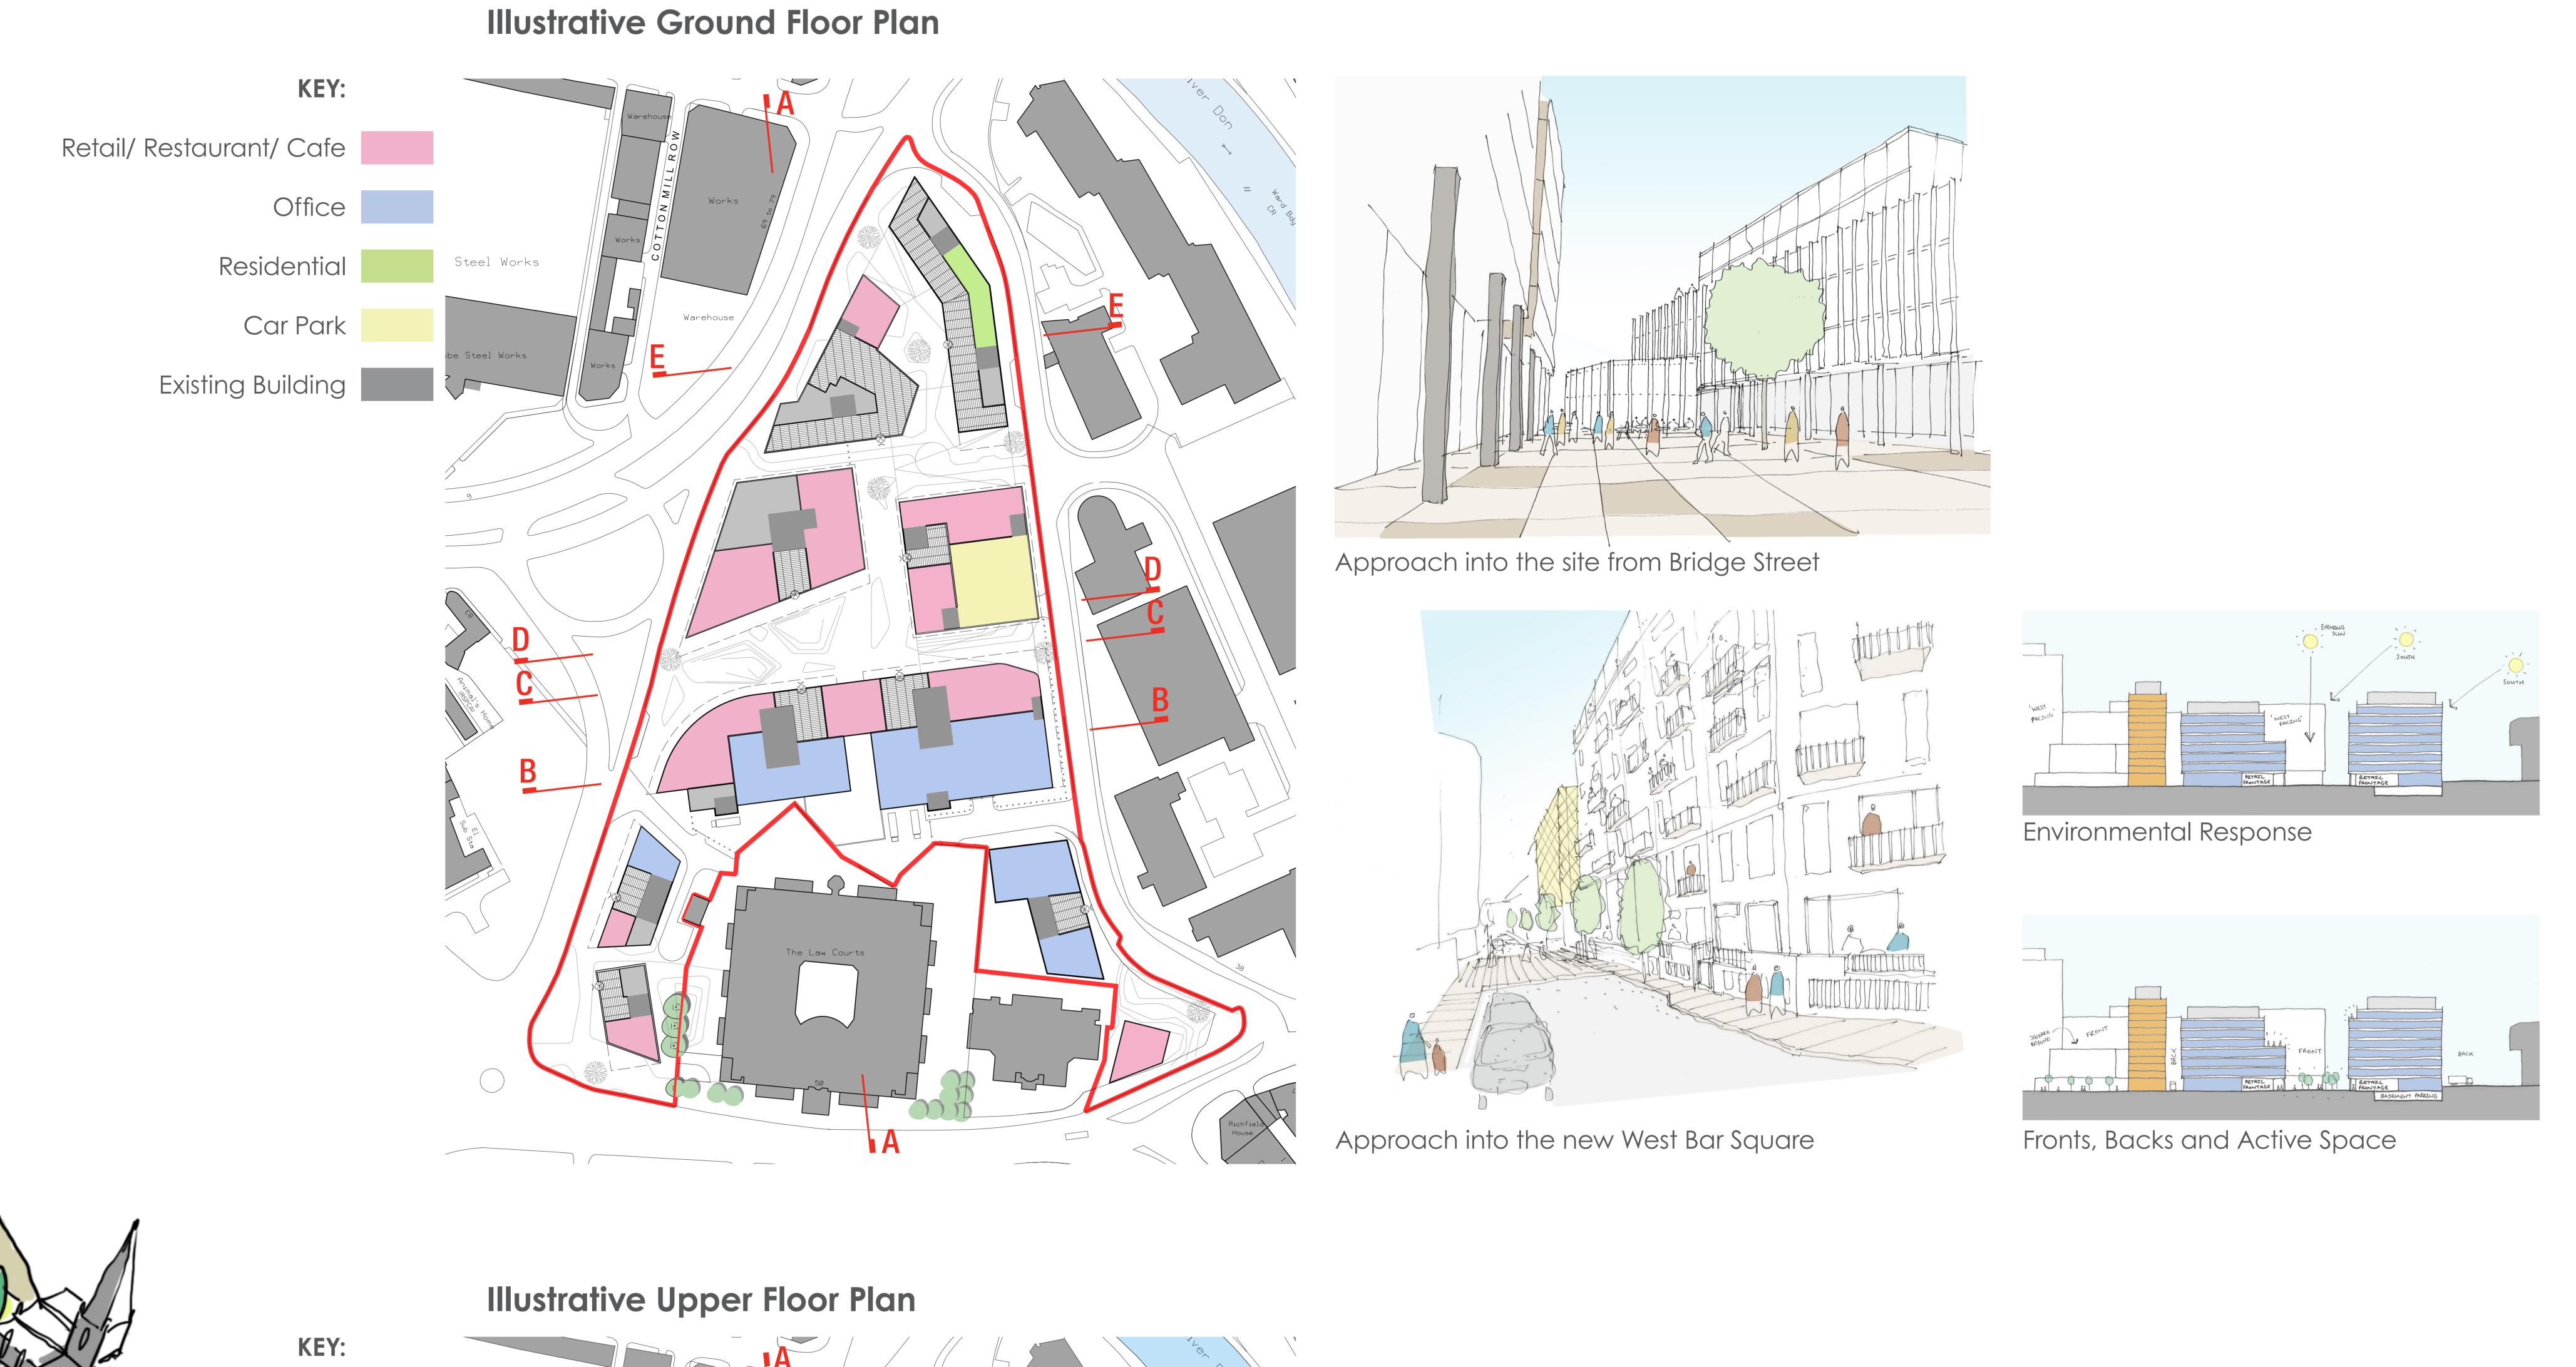

The plans below show an example of how the future development could be delivered in terms of

design matters to be considered at a later date.

building block form and uses. The application will agree the principle of the proposed uses with detailed