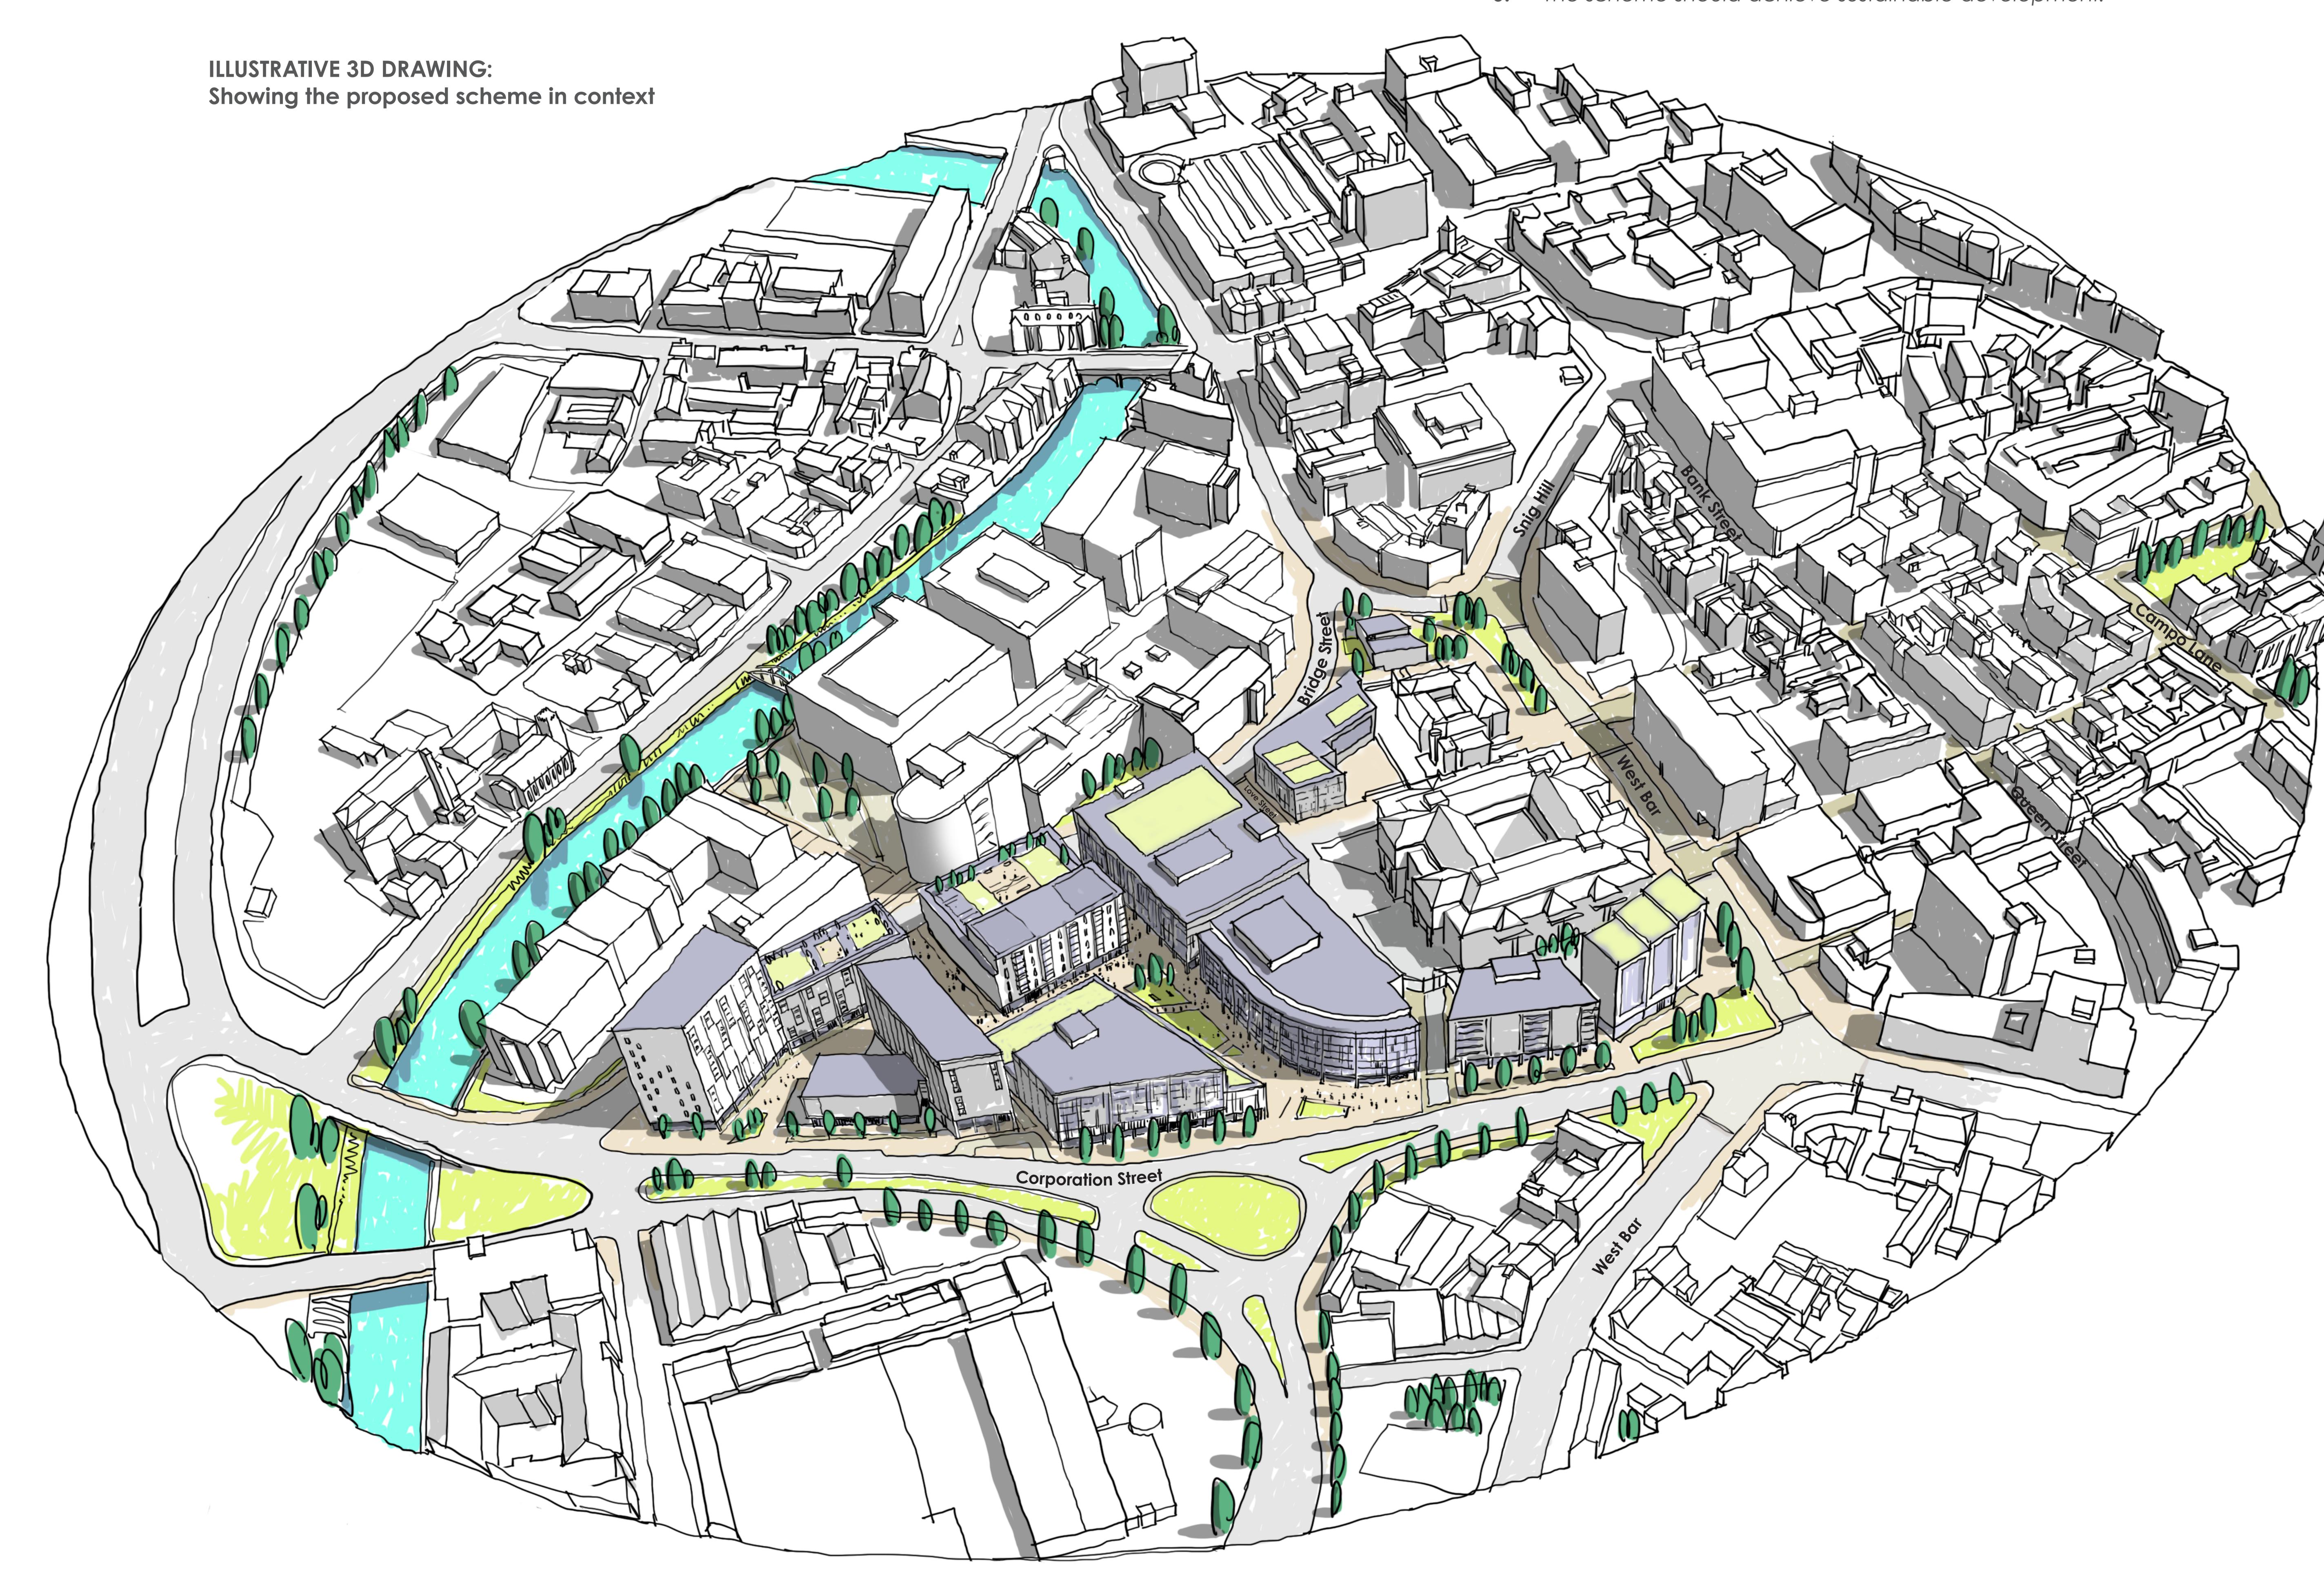

## West Bar Square

Welcome to an open exhibition about the future development of West Bar Square. Urbo and Sheffield City Council are working together to deliver the regeneration of the area to the north of the Law Courts. The proposals aim to create a vibrant new office-led mixed-use development. The urban design strategies have been led by Sheffield City Council's 6 key principles for development:

## 6 KEY PRINCIPLES:

- 1. The development should extend the city centre by effective connectivity with the Cathedral Quarter, Kelham Island and the Riverside.
- 2. The urban character and density should create a distinct identity, 'a place' with an opportunity for a public square / realm that is a destination along the route.
- 3. The design should promote a mix of uses.
- 4. It should be an integrated development.
- 5. The buildings and spaces should have excellent design quality.
- 6. The scheme should achieve sustainable development.