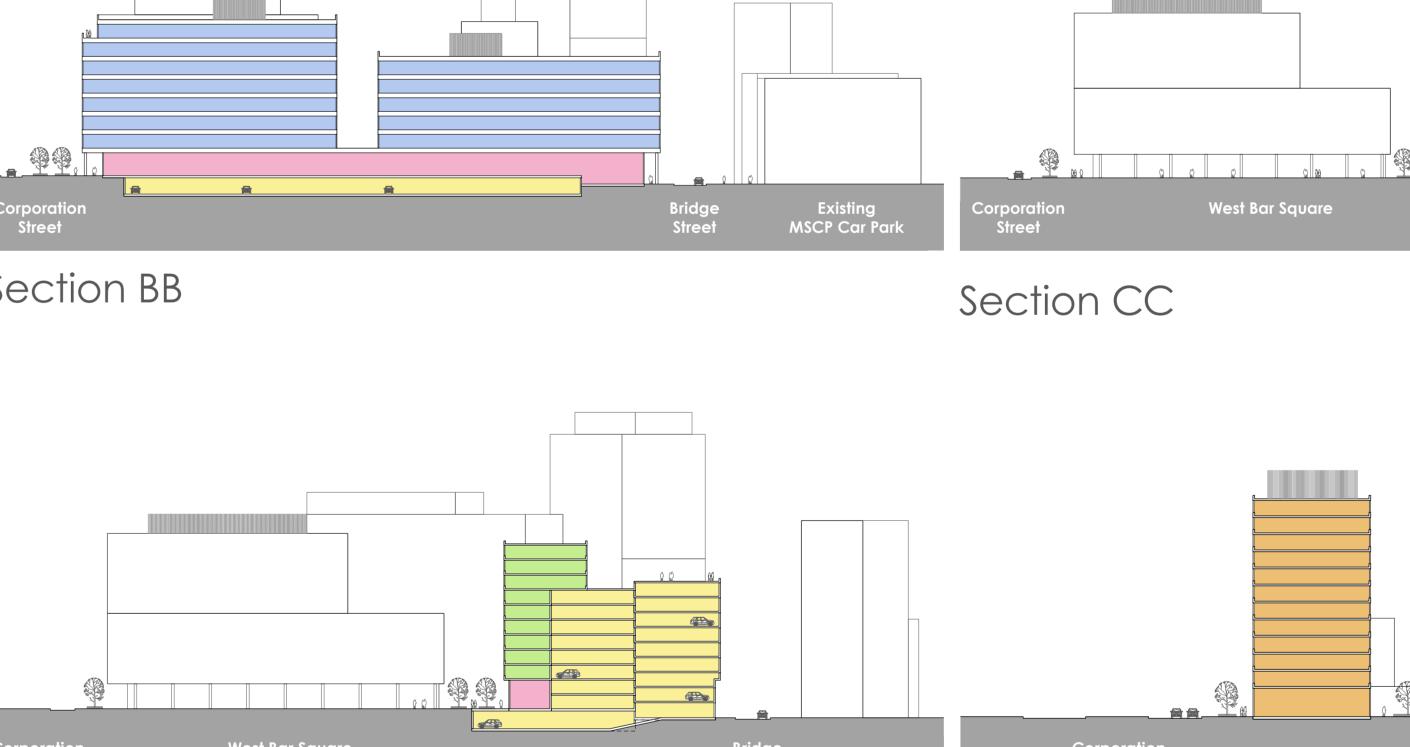

The plans below show an example of how the future development could be delivered in terms of

design matters to be considered at a later date.

building block form and uses. The application will agree the principle of the proposed uses with detailed