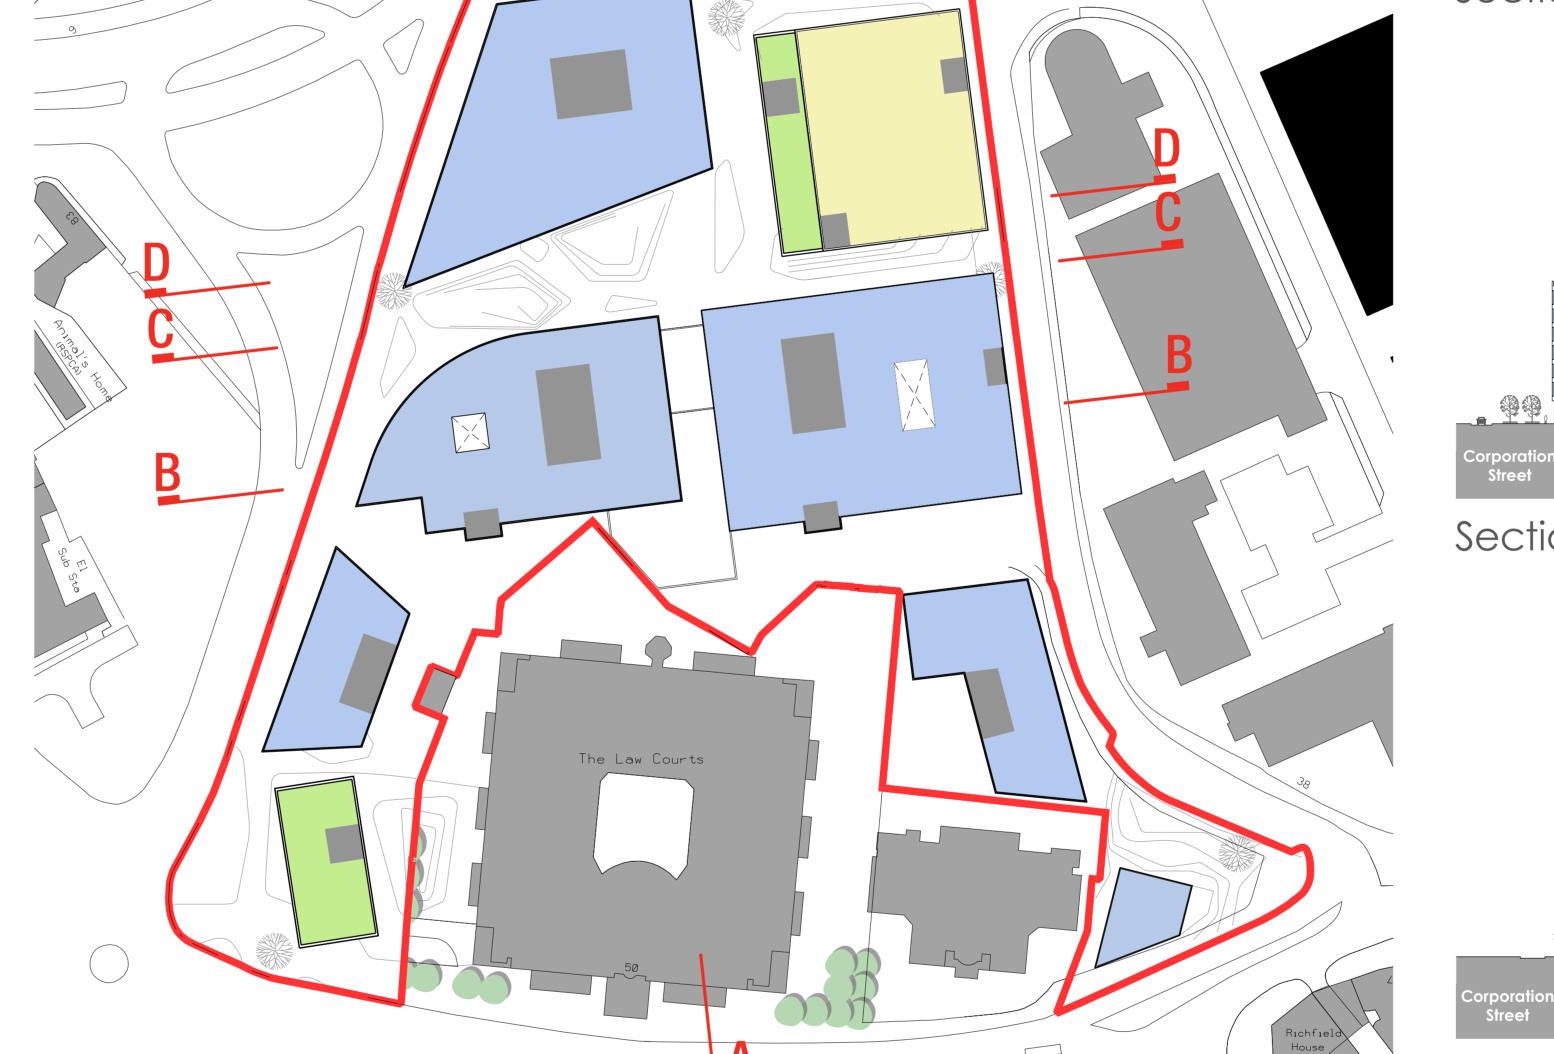

The plans below show an example of how the future development could be delivered in terms of

design matters to be considered at a later date.

building block form and uses. The application will agree the principle of the proposed uses with detailed