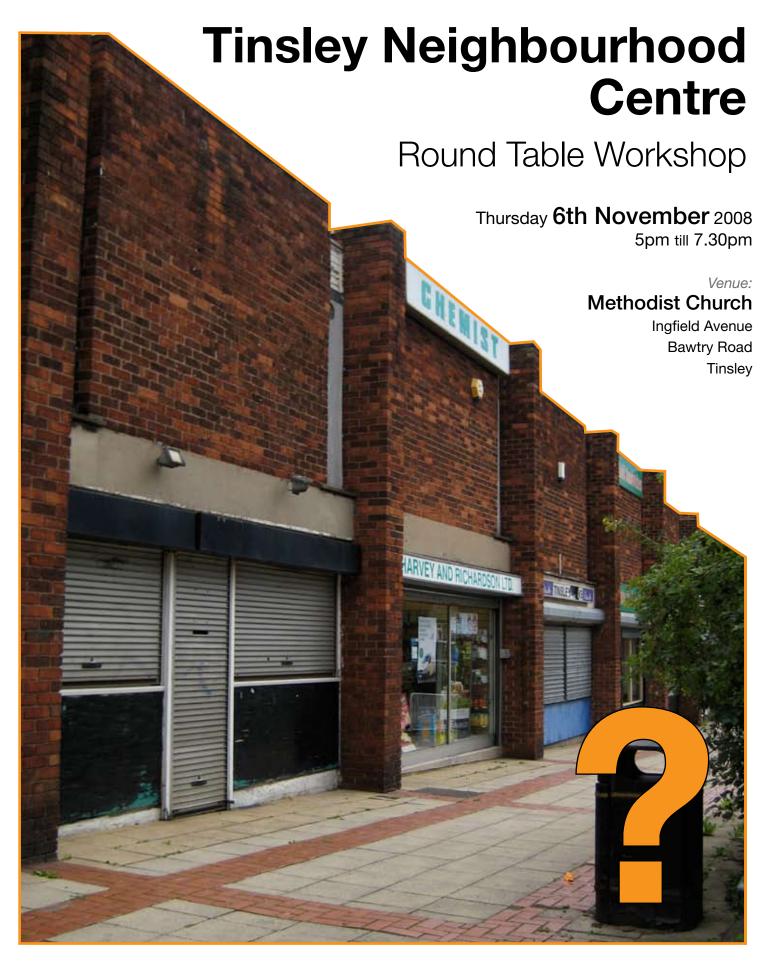

## Tinsley Neighbourhood Centre

## Round Table Workshop, 06/11/08, 5pm-7.30pm

URBED has teamed up with Tinsley Forum, Savills, Sauce Architecture and Simon Fenton Partnership to develop a set of options to deliver improvements to Tinsley Centre.